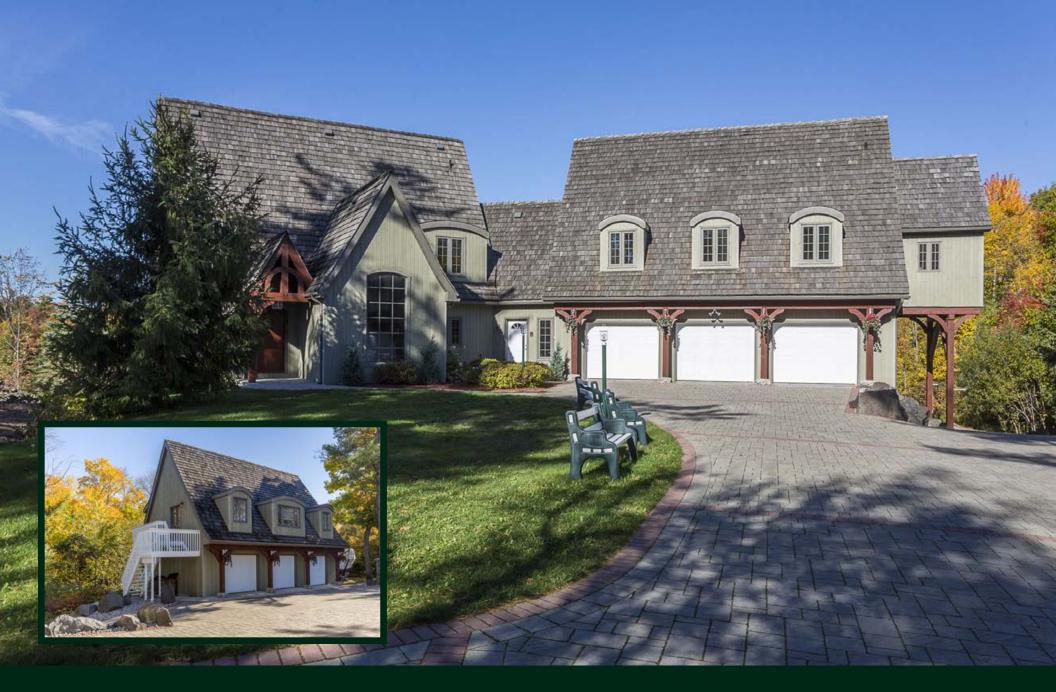

www.moffatdunlap.com

The 16 room main structure has four bedrooms suites, five bathrooms and many other rooms to host a large group of family and friends. The coach house has a caretaker suite and Bunkie. This handsome home has cedar board and batten siding and shake roof.