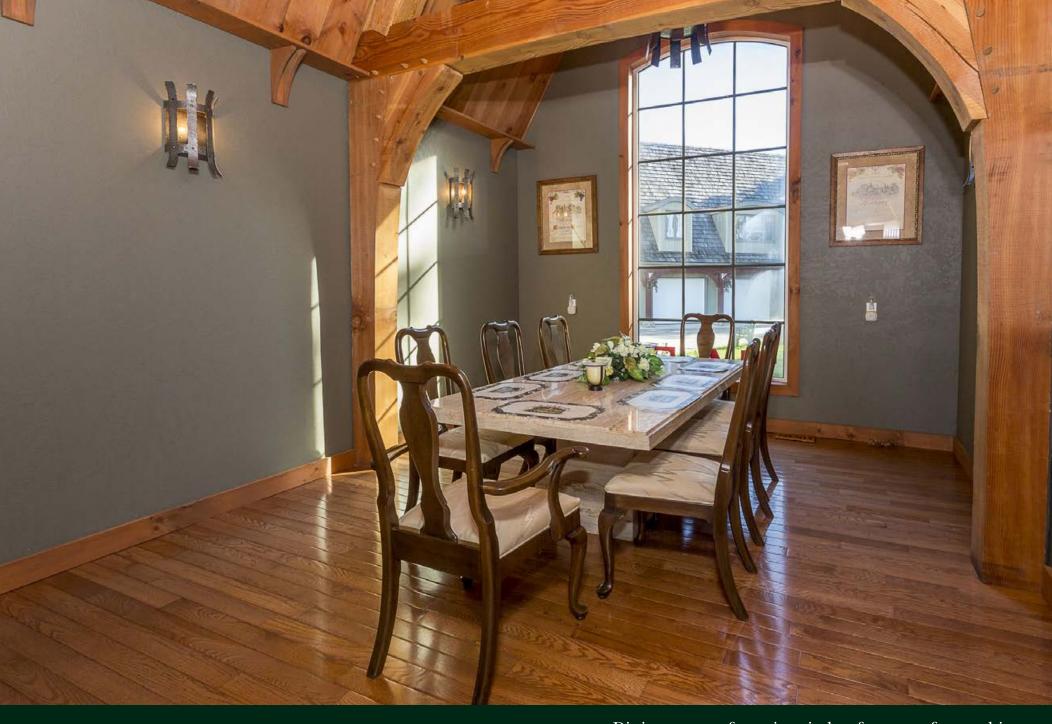

Views to the west from the living room... floor to ceiling granite fireplace.

Well equipped kitchen situated to allow for easy interaction with family and friends.

4 MOORE POINT - GEORGIAN BAY, ONTARIO

Dining room... featuring timber-frame craftsmanship.