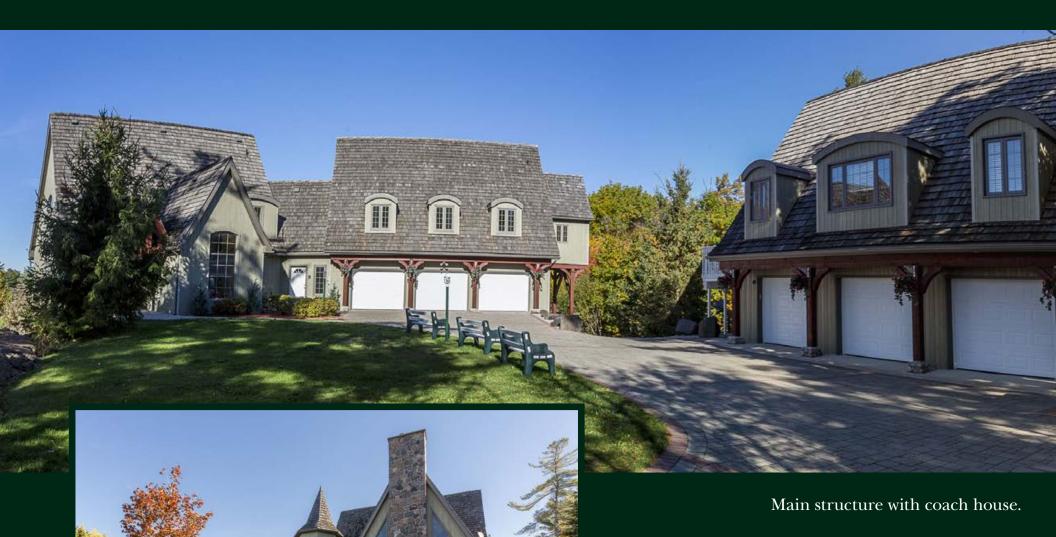

www.moffatdunlap.com

The 16 room main structure has four bedrooms suites, five bathrooms and many other rooms to host a large group of family and friends. The coach house has a caretaker suite and Bunkie. This handsome home has cedar board and batten siding and shake roof.