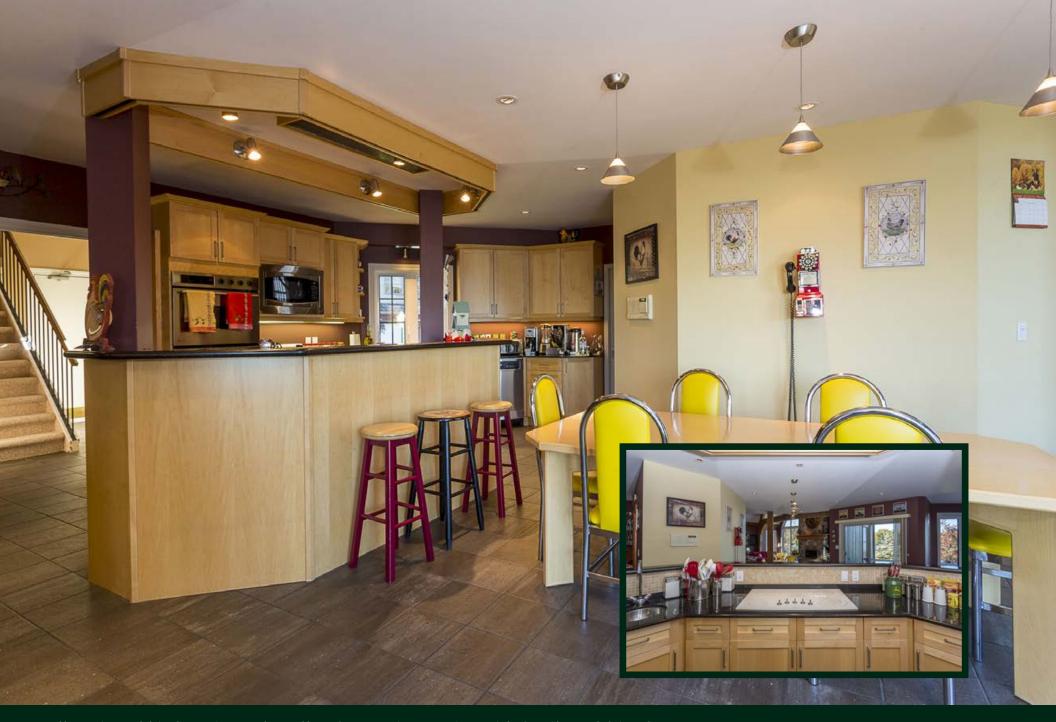

Views to the west from the living room... floor to ceiling granite fireplace.

Well equipped kitchen situated to allow for easy interaction with family and friends.

4 MOORE POINT - GEORGIAN BAY, ONTARIO

Dining room... featuring timber-frame craftsmanship.