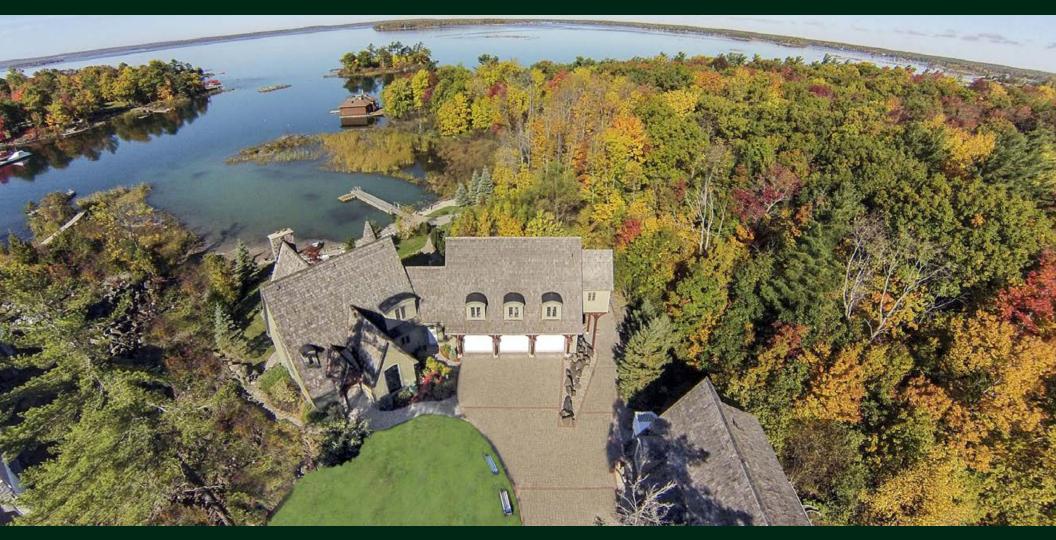

## Moore Point - South Eastern, Georgian Bay, Ontario

This splendid year-round recreational property is conveniently located at the gateway to a UNESCO World Biosphere Reserve, and within a 1½ hour drive of the Greater Toronto Area. A drive to retreat on Moore Point, is a rare find on coastal Georgian Bay. This spectacular waterfront home has its own dedicated harbour, which in turn gives you access to world class cruising grounds.

On the upper level... family and laundry rooms.

Lower level billiards, bar and bathroom.

Lower level shop with interlocking access road.

Main structure as seen from the water.

Dedicated harbour with moorage and sandy beach