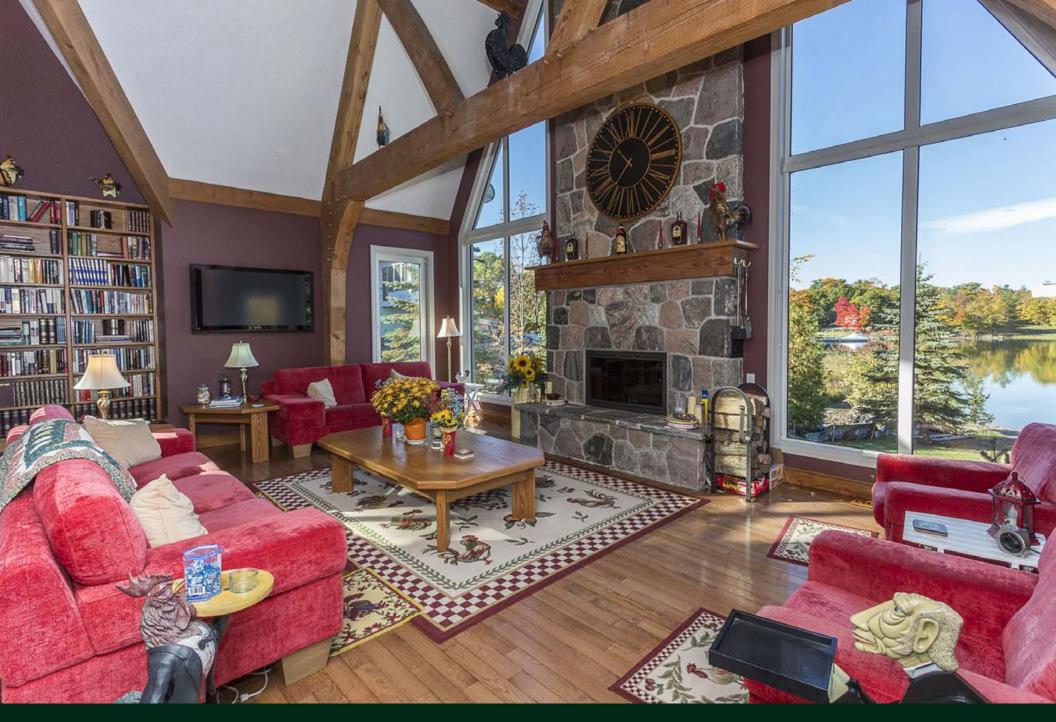

Views to the west from the living room... floor to ceiling granite fireplace.

Well equipped kitchen situated to allow for easy interaction with family and friends.

4 MOORE POINT - GEORGIAN BAY, ONTARIO

Dining room... featuring timber-frame craftsmanship.