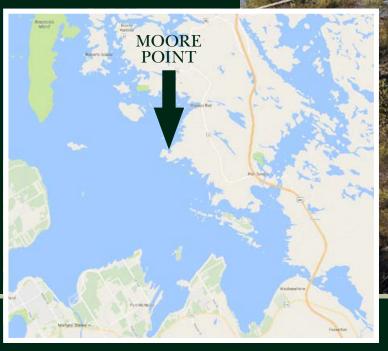

## Moore Point - South Eastern, Georgian Bay, Ontario

This splendid year-round recreational property is conveniently located at the gateway to a UNESCO World Biosphere Reserve, and within a 1½ hour drive of the Greater Toronto Area. A drive to retreat on Moore Point, is a rare find on coastal Georgian Bay. This spectacular waterfront home has its own dedicated harbour, which in turn gives you access to world class cruising grounds.